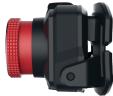

#### Technical details

Power: 5 W.

Light power white LED (lm): 450 (mode: 100 %) - 150 (mode: 30 %) - 10 (mode: 2%). Red LED: mode ON or flash. Colour temperature: 4000 K. Colour Rendering Index: > 80.

Beam: adjustable from 40° to 120°.

Materials: polycarbonate and aluminium.

Operating temperature (°C): -20 to +40.

Base can be rotated 60°.

White LED operating time: 3 hours (mode: 100 %) - 10 hours (mode: 30 %) - 70 hours (mode: 2 %).

Red LED operating time: 15 hours (mode: ON) - 20 hours (mode: Flash).