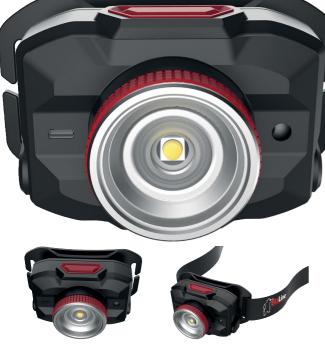

# Rechargeable LED focus headlamp Integrated red LED and adjustable optics.

#### Description

Rechargeable head torch, adjustable beam with integrated red LED.

#### Technical details

Power: 5 W.

Light power white LED (lm): 450 (mode: 100 %) - 150 (mode: 30 %) - 10 (mode: 2%). Red LED: mode ON or flash. Colour temperature: 4000 K. Colour Rendering Index: > 80.

Beam: adjustable from 40° to 120°.

#### Instructions

- 1. Press once: white LED mode 2 %.
- 2. Press twice: white LED mode 30 %.
- 3. Press three times: white LED mode 100 %.
- 4. Press four times: red LED mode ON.
- 5. Press five times: red LED flash mode.
- 6. Presser six times: OFF.
- 7. Memory function after two seconds.
- 8. To adjust light beam, turn the torch from left to right.