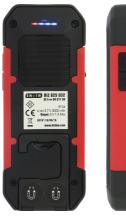

Material: PC and aluminum.

Magnetic hook and swivel 180°.

Autonomy: from 2.5 h to 7 h.

Charging time: 4.5 h.

Load indicator.

Operating temperature: -20° C to + 45° C.

Wireless connection with a range of 10 m.

Output power of the wireless speaker: 5 W.

Autonomy of the speaker: 7 h.

Lithium battery: 3.7 V 3000 mAh.

Supplied with a USB / micro-USB connection cable 1m long.

Weight: 0.33 Kg.

Dimensions (cm): 6.5 x 16.5 x 2.5.