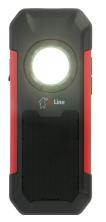

#### Description

Rechargeable LED hand lamp with wireless speaker.

#### Technical details

Power: 5 W + 1 W.

Luminescent flux: 500 Lm at 50 Lm (wide beam) or 250Lm (spot beam).

Colour temperature: 6000 K.

Colour rendering index: ≥ 80.

Beam angle: Wide (120°) and Spot (40°).

#### Instructions

- 1. Press once: wide beam on at 50%
- 2. Press twice: wide beam on 100%
- 3. Press continuously: the luminous flux varies gradually from 10% to
- 4. Press three times: spot beam on.