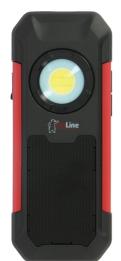

#### Description

Rechargeable LED hand lamp with wireless speaker.

#### Technical details

Power: 5 W + 1 W.

Luminescent flux: 500 Lm at 50 Lm (wide beam) or 250Lm (spot beam).

Colour temperature: 6000 K.

Colour rendering index: ≥ 80.

Beam angle: Wide (120°) and Spot (40°).

Material: PC and aluminum.

Magnetic hook and swivel 180°.

Autonomy: from 2.5 h to 7 h.

Charging time: 4.5 h.

Load indicator.

Operating temperature: -20° C to + 45° C.

Wireless connection with a range of 10 m.

Output power of the wireless speaker: 5 W.

Autonomy of the speaker: 7 h.

Lithium battery: 3.7 V 3000 mAh.

Supplied with a USB / micro-USB connection cable 1m long.

Weight: 0.33 Kg.

Dimensions (cm): 6.5 x 16.5 x 2.5.