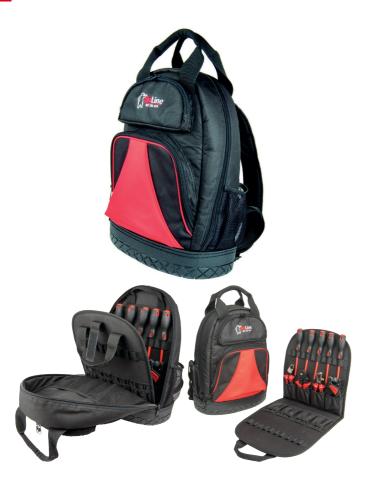

# Tool Backpack With removable tool holder panel!

#### Description

Tools backpack. Carried on the back or by hand using the two handles

#### Technical details

• Tool panel with 4 storage faces, each fitted with 8 pockets and 10 pen and/or

screwdriver slots.

- Large interior compartment with zipper.
- Reinforced pack base to lay it on the ground open or closed for

permanent access

to the tools.

- Comfortable with padded back and shoulder straps.
- Ergonomic thanks to appropriate tool distribution on the level of the back.
- Cell phone and water bottle compartment