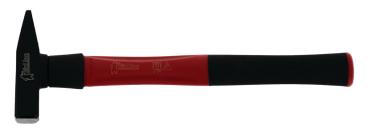

# **TECHNICAL SHEET**

**BIZ 700 758** 

Engineer's Hammer premium 300 g, length 300 mm with three components handle Ultimate performance and comfort during use.

**Caracteristics** 

Head Material : Forged steel Handle Material : Triple material Length : 300 Head weight (g): 300 Total weight (kg): 485

### Description

Unbreakable: head and the handle joined by a metal insert and reinforced with a safety collar.

Forged C45 steel head: high carbon steel for a long lifetime (heat treated)

Shatterproof chamfered head.

Side faces treated with black epoxy powder paint and striking part polished for a better finish.

Tri-material handle:

Anti-vibration. •

- Aluminium alloy central core. •
- Anti-scratch rubber casing. • Shock-resistant nylon. Ergonomic handle for excellent grip.