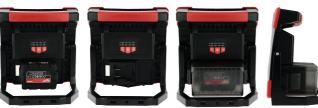

#### Application(s)

The floodlight includes 4 battery adapters: Milwaukee/Dewalt, Bosch, Makita, Metabo.

#### Instructions

1. Integrate the adapter in the back of the projector. Slide the battery onto the adapter until you hear the clips lock.

TECHNICAL SHEET BIZ 625 060