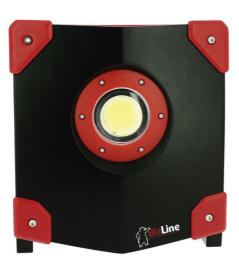

# Multi-battery LED floodlight 40W 5000 lm compatible with power tools batteries 18V

#### Description

The multi-battery LED floodlight will be your best friend on the worksite. This floodlight does not contain a battery and can be used with your 18V portable power bank.

Compatible with Bosch, Milwaukee, Dewalt, Makita and Metabo batteries.

#### Technical details

Luminous flux: 5000 lm.

Power: 40 W.

Compatible with 18 V batteries.

4 lighting modes: 100%/75%/50%/25%.