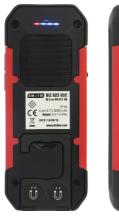

Material: PC and aluminum.

Magnetic hook and swivel 180°.

Autonomy: from 2.5 h to 7 h.

Charging time: 4.5 h.

Load indicator.

Operating temperature: -20° C to + 45° C.

Wireless connection with a range of 10 m.

Output power of the wireless speaker: 5 W.

Autonomy of the speaker: 7 h.

Lithium battery: 3.7 V 3000 mAh.

Supplied with a USB / micro-USB connection cable 1m long.

Weight: 0.33 Kg.

Dimensions (cm): 6.5 x 16.5 x 2.5.