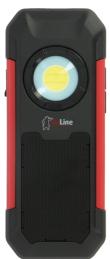

## Rechargeable LED handlamp and wireless speaker

A portable lamp with connected speaker.

#### Description

Rechargeable LED hand lamp with wireless speaker.