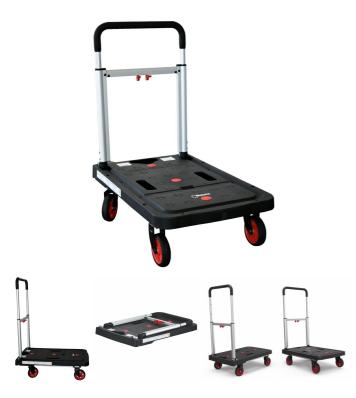

# Description

This hand truck lets you move equipment up to 140 kg. Fully foldable with retractable wheels, meaning it can be stored anywhere in your vehicle.

Ultra-light (6.4 kg), very easy to transport when folded.

#### Technical details

Load capacity (kg): 140.

Weight (kg): 6.4.

Wheels: TPR on nylon rims, 2 fixed wheels and 2 castor wheels, Ø 100 mm.

Non-slip plastic tray.

Telescopic aluminium handle with non-slip grip.

Length: 67 cm

Width: 40.5 cm.

Hand truck height when unfolded: 92 cm.

#### Instructions

1. On the telescopic handle side, there is a lever you can pull towards you to fold or unfold the trolley.